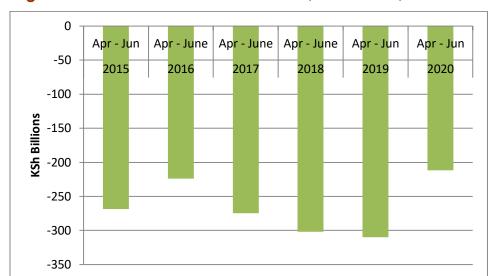

#### **International Merchandise Trade**

In the second quarter of 2020, the balance of international merchandise trade improved from a deficit of KSh 309.8 billion in second quarter of 2019 to KSh 211.7 billion, as shown in Figure 1 and Table 3. This was mainly on account of volume of international trade, which decreased from KSh 604.2 billion in the second quarter of 2019 to KSh 490.0 billion in the quarter under review. The significant decline in volume of trade was as a result of a decrease in both value of imports by 23.2 per cent to KSh 350.8 billion and total value of exports by 5.5 per cent to KSh 139.1 billion.

Figure 1: Balance of Merchandise Trade, 2<sup>nd</sup> Quarter, 2015-2020

Table 3: International Merchandise Trade<sup>1</sup>, 2018–2020

|                  | KSI WIIIO   |             |             |             |             |             |             |             |             | KSn Million |
|------------------|-------------|-------------|-------------|-------------|-------------|-------------|-------------|-------------|-------------|-------------|
|                  |             | 20          | 18          |             | 2019        |             |             |             | 20          | 20          |
|                  | Jan - March | Apr - June  | July - Sept | Oct - Dec   | Jan - March | Apr - Jun   | July - Sept | Oct - Dec   | Jan-Mar     | Apr - Jun   |
| Total Exports    | 162,515.1   | 159,133.1   | 151,646.7   | 143,286.6   | 157,749.4   | 147,208.0   | 147,264.7   | 146,542.0   | 179,823.2   | 139,147.6   |
| EAC              | 32,574.1    | 33,304.7    | 31,167.2    | 31,942.6    | 32,924.4    | 34,251.6    | 35,761.7    | 37,068.4    | 42,901.6    | 28,828.4    |
| COMESA           | 40,386.0    | 41,353.2    | 39,278.2    | 39,009.1    | 40,144.9    | 40,448.5    | 40,938.9    | 41,925.4    | 51,461.1    | 37,717.2    |
| EU               | 37,586.0    | 34,205.0    | 29,646.7    | 29,764.0    | 40,044.3    | 32,052.4    | 30,050.6    | 31,212.5    | 39,780.7    | 21,549.5    |
| Far East Asia    | 33,524.2    | 28,960.0    | 28,184.4    | 26,542.8    | 23,616.9    | 20,867.1    | 22,344.6    | 23,147.7    | 24,656.5    | 26,565.8    |
| Other Countries  | 51,018.9    | 54,614.9    | 54,537.3    | 47,970.7    | 53,943.4    | 53,840.1    | 53,930.6    | 50,256.4    | 63,924.9    | 24,486.8    |
| Imports          | 439,588.3   | 461,056.3   | 432,364.6   | 430,047.7   | 424,498.4   | 456,978.6   | 448,618.9   | 473,453.1   | 426,401.2   | 350,835.2   |
| EAC              | 22,769.4    | 17,967.4    | 16,307.1    | 14,306.8    | 13,358.3    | 16,888.9    | 20,515.4    | 15,080.6    | 12,042.7    | 11,108.1    |
| COMESA           | 35,769.1    | 27,971.1    | 27,663.7    | 27,042.1    | 29,844.7    | 28,560.9    | 34,257.5    | 31,515.8    | 26,152.1    | 22,303.7    |
| EU               | 50,975.6    | 58,194.5    | 55,033.7    | 55,400.0    | 66,083.8    | 49,369.4    | 58,259.6    | 61,715.1    | 54,569.4    | 42,313.8    |
| Far East Asia    | 199,221.0   | 219,304.7   | 205,920.2   | 188,359.4   | 181,042.3   | 210,786.4   | 204,479.5   | 233,353.6   | 220,730.3   | 183,452.9   |
| Other Countries  | 153,622.7   | 155,586.1   | 143,746.9   | 159,246.2   | 147,527.6   | 168,261.9   | 151,622.4   | 146,868.5   | 124,949.4   | 91,656.6    |
| Balance of Trade | (277,073.2) | (301,923.2) | (280,717.9) | (286,761.1) | (266,749.0) | (309,770.6) | (301,354.2) | (326,911.1) | (246,578.0) | (211,715.2) |
| EAC              | 9,804.7     | 15,337.2    | 14,860.1    | 17,635.8    | 19,566.1    | 17,362.7    | 15,246.3    | 21,987.7    | 30,858.9    | 17,720.2    |
| COMESA           | 4,616.9     | 13,382.1    | 11,614.5    | 11,967.0    | 10,300.2    | 11,887.6    | 6,681.4     | 10,409.5    | 25,309.0    | 15,413.5    |
| EU               | (13,389.5)  | (23,989.5)  | (25,387.1)  | (25,636.1)  | (26,039.5)  | (17,317.0)  | (28,208.9)  | (30,502.6)  | (14,788.7)  | (20,764.3)  |
| Far East Asia    | (165,696.8) | (190,344.7) | (177,735.8) | (161,816.5) | (157,425.4) | (189,919.3) | (182,134.9) | (210,205.9) | (196,073.8) | (156,887.2) |
| Other Countries  | (102,603.8) | (100,971.1) | (89,209.5)  | (111,275.5) | (93,584.2)  | (114,421.8) | (97,691.8)  | (96,612.1)  | (61,024.5)  | (67,197.4)  |
| Volume of Trade  | 602,103.5   | 620,189.3   | 584,011.2   | 573,334.3   | 582,247.8   | 604,186.6   | 595,883.6   | 619,995.1   | 606,224.4   | 489,982.8   |
| EAC              | 55,343.5    | 51,272.1    | 47,474.2    | 46,249.5    | 46,282.6    | 51,140.5    | 56,277.0    | 52,149.0    | 54,944.3    | 39,936.5    |
| COMESA           | 76,155.1    | 69,324.3    | 66,941.9    | 66,051.1    | 69,989.6    | 69,009.4    | 75,196.3    | 73,441.2    | 77,613.2    | 60,021.0    |
| EU               | 88,561.6    | 92,399.5    | 84,680.4    | 85,164.0    | 106,128.1   | 81,421.8    | 88,310.2    | 92,927.6    | 94,350.1    | 63,863.3    |
| Far East Asia    | 232,745.2   | 248,264.6   | 234,104.7   | 214,902.2   | 204,659.1   | 231,653.4   | 226,824.1   | 256,501.4   | 245,386.7   | 210,018.7   |
| Other Countries  | 204,641.6   | 210,201.0   | 198,284.2   | 207,217.0   | 201,470.9   | 222,101.9   | 205,553.0   | 197,124.9   | 188,874.3   | 116,115.8   |