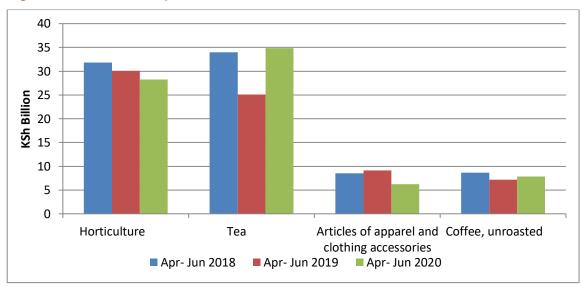

#### **Value of Domestic Exports**

The value of domestic exports in the second quarter of 2020, decreased marginally to KSh 127.7 billion from KSh 128.8 billion in the corresponding quarter of 2019. Export earnings from tea rose significantly from KSh 25.1 billion in second quarter of 2019 to KSh 34.8 billion in the quarter under review, translating to 38.9 per cent increase, as illustrated in Figure 2 and Annex 1. Similarly, the value of exports of coffee increased by 9.2 per cent to KSh 7.8 billion in the second quarter of 2020. However, significant declines were recorded in export value of horticulture (6.1%), articles of apparel and clothing (31.3%), and iron and steel (34.4%).

Figure 2: Domestic Exports of Selected Commodities, 2nd Quarter, 2018-2020

In analysis by Broad Economic Category classification, the value of domestic exports of Food and Beverages stood at KSh 68.3 billion in the second quarter of 2020, accounting for 53.5 per cent of the total domestic exports as presented in Annex 7. In this category, the export value of primary food and beverages for household consumption increased by 27.7 per cent from KSh 36.9 billion in the second quarter of 2019 to KSh 47.1 billion in the second quarter of 2020. Export earnings from nonfood industrial supplies declined by 10.3 per cent to KSh 27.7 billion in the quarter under review from KSh 30.8 billion in the corresponding quarter of 2019. The drop was attributable to 18.0 per cent decrease in exports of non-food processed industrial supplies.