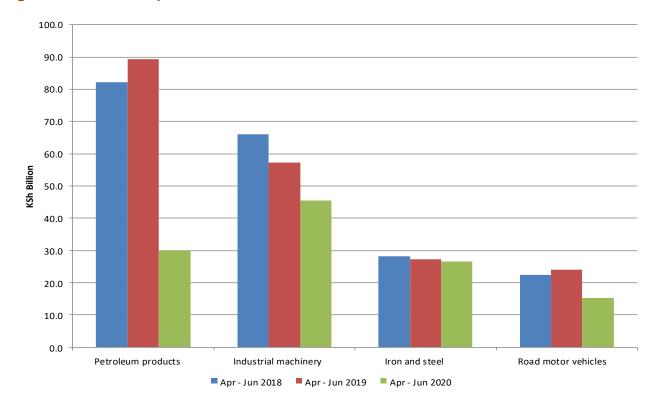

#### Value of Imports

As presented in Annex 3, the import expenditure dropped by 23.2 per cent to KSh 350.8 billion in the second quarter of 2020 from KSh 457.0 billion in the same quarter of 2019. Significant reduction in import expenditures were recorded in petroleum products (66.5%), road motor vehicles (36.5%), and industrial machinery (20.5%) as depicted in Figure 3. Details of selected imports are shown in Annex 4 and Figure 3. However, the import bill on medicinal and pharmaceutical products grew by 21.7 per cent from KSh 16.0 billion in the second quarter of 2019 to KSh 19.4 billion in the second quarter of 2020 while that of animal and vegetable oils increased by 52.7 per cent from KSh 14.5 billion to KSh 22.2 billion over the same period.

During the review period, import quantities of second hand clothing, chemical fertilizers; and sugars, molasses and honey recorded significant reductions as presented in Annex 4. The quantity of imported second hand clothing decreased from 50,486 metric tonnes in the second quarter of 2019 to 12,082 metric tonnes in the second quarter of 2020 while import quantities of chemical fertilizers declined from 235,409 metric tonnes to 119,211 metric tonnes in the review period.

Imports by Broad Economic Category classification showed decline in expenditures in most of the categories in the quarter under review. Value of imports of fuel and lubricants declined significantly from KSh 102.7 billion in the second quarter of 2019 to KSh 36.7 billion in the second quarter of 2020, representing 64.3 per cent decrease, as presented in Annex 8. Similarly, during the second quarter of 2020, imports of non-food industrial supplies went down by KSh 8.0 billion to KSh 143.4 billion.

Figure 3: Value of Imports of Selected Commodities, 2<sup>nd</sup> Quarter, 2018-2020